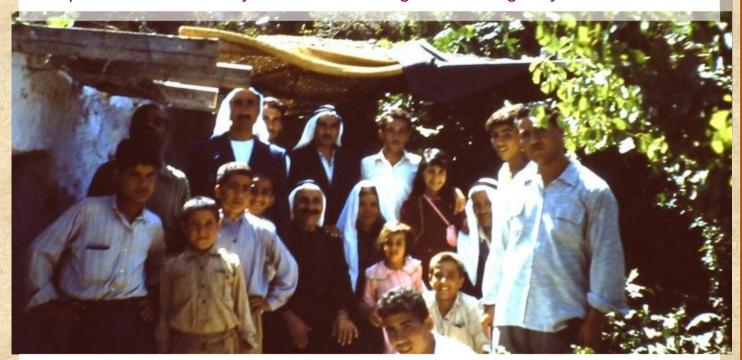

## My Journey from Palestine to US

As a child **Shafiq Hasan** was forced to flee his home in Qubab, Palestine, to Ain Areek in the West Bank where he grew up. Many of his family members were killed at that time. In 1967 he was again forced to flee and moved to Amman, Jordan. Since 1970 he has lived in the United States. The picture was taken by Mennonite Refugee Relief agency in Ain Areek.